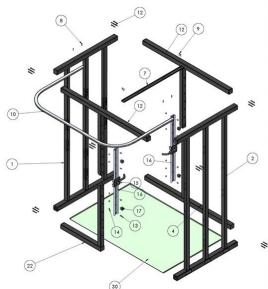

Mechanical Construction: Light but rigid welded steel extrusion

Included CPU Configuration: Intel Quad Core i5, 4 gigabytes RAM, 500 gigabytes HD

Operating System: Windows 7-64bit

Operational Power Requirements: < 5A, 100-240 V source supported

**Operating Environment:** Indoors, Normal Office Temperatures

Booth Size (inch/ meter): Length (65/1.65) Width (42/1.07) Height (85/2.16)