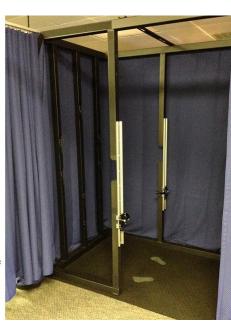

2 Variable Height Stability Handholds

Privacy Curtain and Zero Square footage changing room (curtain)

Audio Instructions via Software

Auto System Alignment (with provided alignment target object)

Remote Operation option via Android or IOS phone/tablet (phone/tablet not provided)

**Operating Environment:** Indoors, Normal Office Temperatures

Booth Size (inch/ meter): Length (65/1.65) Width (42/1.07) Height (85/2.16)