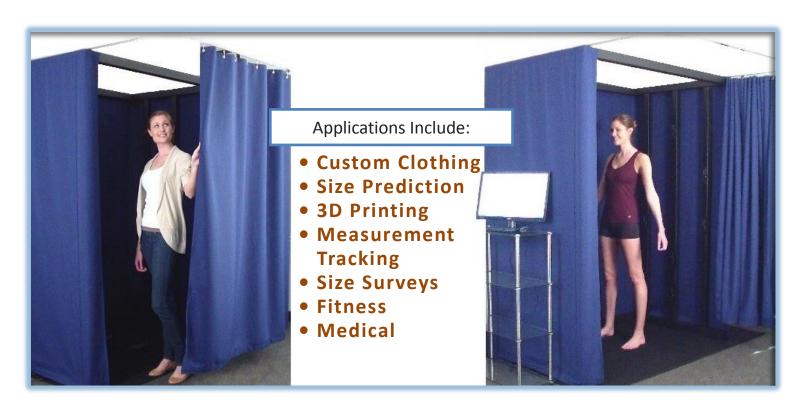

2 Variable Height Stability Handholds

Privacy Curtain and Zero Square footage changing room (curtain)

Audio Instructions via Software

Auto System Alignment (with provided alignment target object)

Remote Operation option via Android or IOS phone/tablet (phone/tablet not provided)