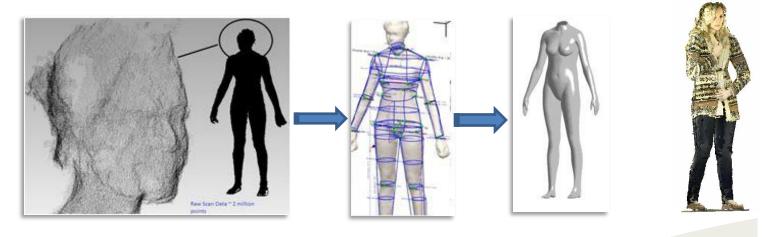

#### **Features:**

\* Color 3D scan mode

- \* Instant Scan Mode of 0.2 second duration
- \* 4D scan mode (scanning at 10 frames per second)
- \* Logic Engine for Measurement based formulas (Body Shape, Body Composition, Size Selection...)
- \* Up to 5X multi-sampling scan mode (5 scans in a single acquisition pass)
- \* Auto Generate water-tight mesh from raw scan data, Auto Generate Avatar from Measures

Scan Volume: 2m, 2.15 m (front/back) height by 0.95m width by 0.8-1.2m depth

Automatic Extracted Measurements: >400 data points including 3D landmarks, circumferences, heights, surface

area and volume. Equal division circumferences at any specified spacing in all body segments.